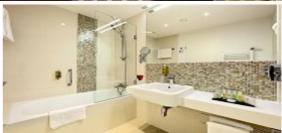

400 CZE/car

Accommodation capacity: 80x superior twin rooms

**Room equipment:** private bathroom – bath tub, toilet, hairdryer

satellite TV, fridge, safe deposit box, coffe and tea making facilities

bed with the headboard at the top of the bed

separated beds

air conditioning, non-smoking room

room size 21 m<sup>2</sup>

Internet Wi-Fi connection:free of chargeDaily cleaning:free of chargeLaundry service:charged service

**Hotel facilities:** Hotel restaurant Formanka, The Terrace Café,