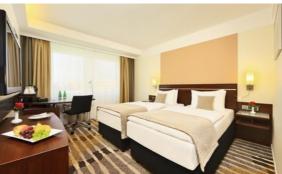

400 CZE/car

Accommodation capacity: 80x superior twin rooms

**Room equipment:** private bathroom – bath tub, toilet, hairdryer

satellite TV, fridge, safe deposit box, coffe and tea making facilities

bed with the headboard at the top of the bed

separated beds

air conditioning, non-smoking room

room size 21 m<sup>2</sup>

Internet Wi-Fi connection:free of chargeDaily cleaning:free of chargeLaundry service:charged service

**Hotel facilities:** Hotel restaurant Formanka, The Terrace Café,