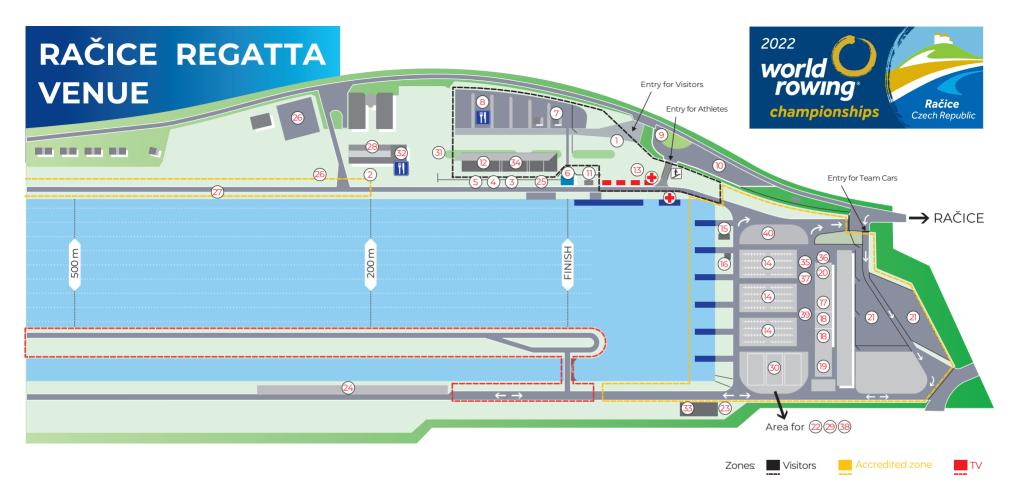

| 1 Accreditation     | 9 Transport Office                      | 17 Team Info            | 25 Team Managers Work Space  | 33 Team Managers Meeting Room         |
|---------------------|-----------------------------------------|-------------------------|------------------------------|---------------------------------------|
| 2 Catering Tent     | 10 Shuttle Bus Stop                     | 18 Changing Rooms       | 26 Parking Media, OC, FISA   | 34 Uncovered Grandstands              |
| 3 Media Centre      | 11 Mixed Zone                           | 19 Athletes Weighing    | 27 Bike Road for Coaches     | <b>35</b> Boat Washing                |
| 4 Medical Centre    | 12 FISA Family & Presidents Grandstands | 20 Boat Weighing        | 28 Administration Building   | <b>36</b> Bag Drop off + Lost & Found |
| 5 Doping Control    | 13 Water Rescue                         | 21 Parking for Teams    | 29 Boat Repair               | <b>37</b> Tap Drinking Water          |
| 6 Finish Tower      | 14 Boat Storage                         | 22 Area for Team Tents  | <b>30</b> Para Athletes Area | <b>38</b> Ergometers                  |
| 7 Currency Exchange | 15 Control Commission                   | 23 Bike Rental          | 31 Refreshmet                | <b>39</b> Athletes Grandstand         |
| 8 Market Place      | 16 Boat Numbers, GPS                    | 24 Parking for Trailers | 32 Labe aréna Restaurant     | 40 Rest Area & Massage                |
|                     |                                         |                         |                              |                                       |