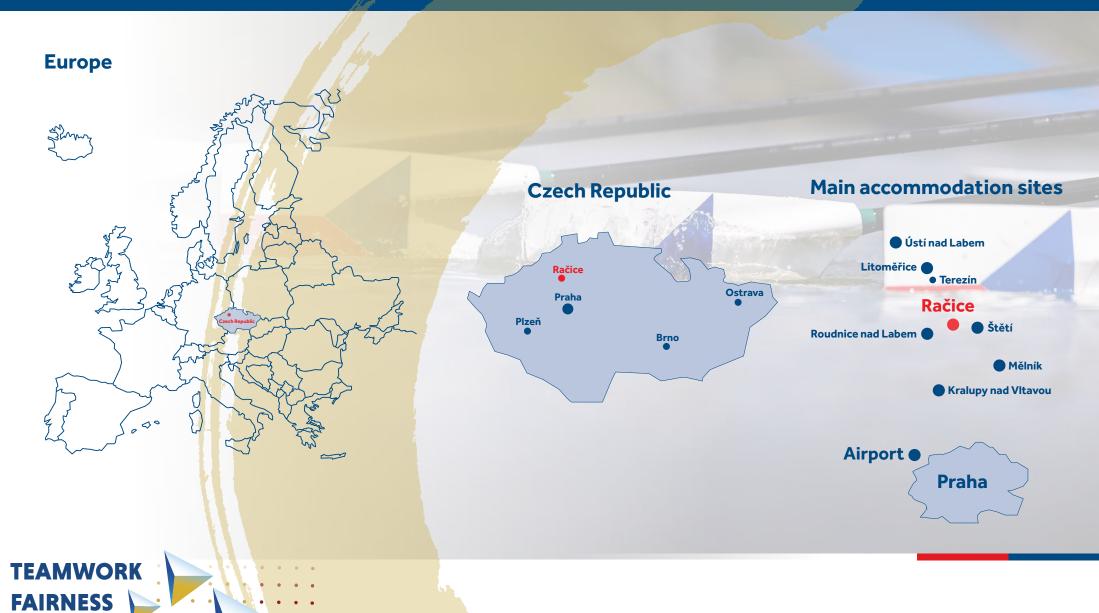

# Račice Regatta Venue

Labe aréna, Račice 130, Štětí, Czech Republic | GPS: Latitude: 50.458255, Longitude: 14.342051

# How to Get to Račice Regatta Venue

Address: Labe aréna Račice, Račice 130, Štětí, Czech Republic

#### By Car:

GPS: Latitude: 50.458255, Longitude: 14.342051

From Prague and Ústí nad Labem (motorway D8). Use an Exit at the 29th km of the motorway D8. Then follow the road no. 240 to Roudnice nad Labem and on the roundabout on road no. 246 in direction to Štětí.

#### Distance and orientation times:

| Ústí nad Labem     | 56 km | 45 minutes |
|--------------------|-------|------------|
| Praha              | 60 km | 50 minutes |
| • Litoměřice       | 25 km | 30 minutes |
| Mělník             | 18 km | 20 minutes |
| Roudnice nad Labem | 12 km | 15 minutes |