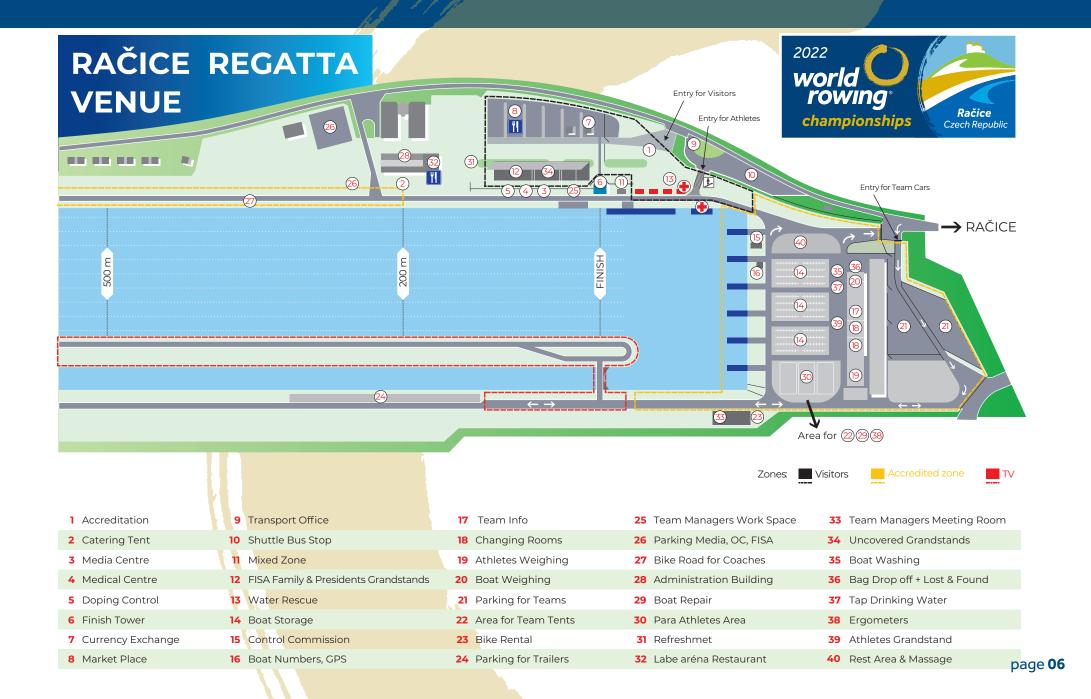

# Račice Regatta Venue

Labe aréna, Račice 130, Štětí, Czech Republic | GPS: Latitude: 50.458255, Longitude: 14.342051

#### **Technical Parameters of the Regatta Course**

- total length of the artificial water channel is 2 350 m
- total width is 130 m
- depth of the channel is about 2,5 m
- 8 lanes of 12.5 m width marked with Albano system
- asphalt road around the course 5 km long
- 6 pontoons
- protected against wind alongside the course from start to finish and side waves by construction design and shores trimming
- new start bridge
- the wheelchair-friendly Regatta Venue

#### **Finish Tower**

- six floors
- air conditioned
- total area of 600 m2
- timing and sport presentation operation centre
- WR office, Jury meeting room

#### **Spectator Area**

- grandstands for up 3,000 spectators, 1000 seats covered
- parking facility
- food and beverage sales points
- information services (Souvenir Programme, giant TV monitor)
- merchandising and marketplace
- medical services
- banking services
- dedicated area for wheelchair users at the grandstands
- ceremonies in front of grandstands
- kid's zone
- free access to Internet