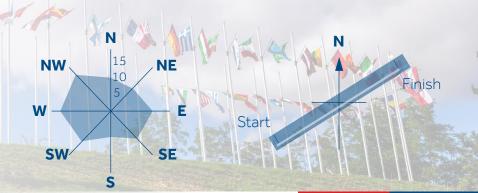

# **Meteorological Data**

#### Wind rose

Graphic view of how wind speed and direction are typically distributed in Račice in September.

| N   | NE   | E   | SE  | S   | SW   | W   | NW   | calm |
|-----|------|-----|-----|-----|------|-----|------|------|
| 1,7 | 27,8 | 3,3 | 3,3 | 3,4 | 32,7 | 8,4 | 19,4 | 0,0  |

#### Wind Speed (m/s)

| calm | 0-1   | 1-4   | 4-9    | > 9   |
|------|-------|-------|--------|-------|
| 0%   | 20,1% | 45,4% | 34,3 % | 0,2 % |