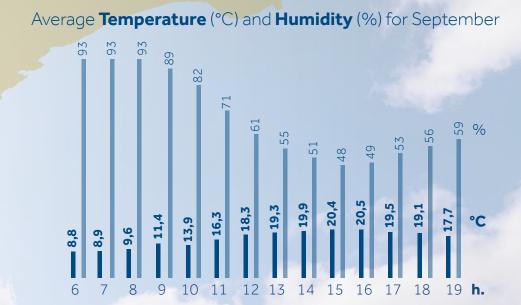

# **Meteorological Data**

#### Sunrise and Sunset in September

| 2022      | 2022 Sunrise/Sunset |        |          | ength      |  |
|-----------|---------------------|--------|----------|------------|--|
| September | Sunrise             | Sunset | Length   | Difference |  |
| 10        | 06:30               | 19:28  | 12:57:27 | -3:43      |  |
| 11        | 06:32               | 19:25  | 12:53:43 | -3:43      |  |
| 12        | 06:33               | 19:23  | 12:49:59 | -3:44      |  |
| 13        | 06:35               | 19:21  | 12:46:15 | -3:44      |  |
| 14        | 06:36               | 19:19  | 12:42:30 | -3:44      |  |
| 15        | 06:38               | 19:17  | 12:38:45 | -3:44      |  |
| 16        | 06:39               | 19:14  | 12:35:00 | -3:44      |  |
| 17        | 06:41               | 19:12  | 12:31:15 | -3:45      |  |
| 18        | 06:42               | 19:10  | 12:27:30 | -3:45      |  |
| 19        | 06:44               | 19:08  | 12:23:44 | -3:45      |  |
| 20        | 06:45               | 19:05  | 12:19:59 | -3:45      |  |
| 21        | 06:47               | 19:03  | 12:16:13 | -3:45      |  |
| 22        | 06:48               | 19:01  | 12:12:27 | -3:45      |  |
| 23        | 06:50               | 18:59  | 12:08:41 | -3:45      |  |
| 24        | 06:52               | 18:56  | 12:04:55 | -3:45      |  |
| 25        | 06:53               | 18:54  | 12:01:09 | -3:45      |  |