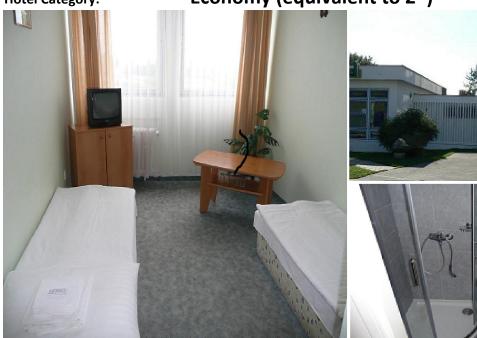

**Hotel Location:** hotel is located in a quiet part of Litoměřice, yet a few minutes

from the city center

On-site Parking: free of charge

Accommodation Capacity: 20x twin rooms (2 separate single beds)

6x triple rooms
4x 4-bed rooms

**Room Amenities:** private bathroom - shower, toilet

flat TV

rarely beds with the headboard on both side of the bed

**NO** air conditioning non-smoking room

Internet Wi-Fi Connection:free of chargeDaily Cleaning:free of chargeLaundry Service:charged serviceHotel Safe:free of charge